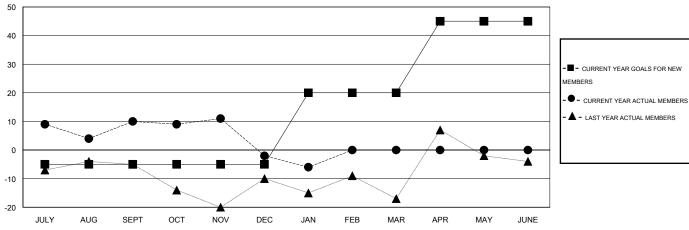

#### GOALS AND ACTUAL MEMBERS CUMULATIVE

| DROPPED CLUBS: 0  DROPPED MEMBERS |    | 34 CLUBS OF 61 ADDED 1 OR MORE | GENDER DISTRIBUTION  |              |     |
|-----------------------------------|----|--------------------------------|----------------------|--------------|-----|
|                                   |    | NEW MEMBERS                    | MALE 1,148 (74.21%)  |              |     |
|                                   |    |                                | FEMALE               | 399 (25.79%) |     |
|                                   |    |                                |                      |              |     |
| DECEASED                          | 12 | CLICK HERE FOR HEALTH          |                      |              | 040 |
| CLUB CANCELLED                    | 0  | ASSESSMENT DATA                | FAMILY UNIT MEMBERS  |              | 240 |
| OTHER 77                          |    |                                | HEAD OF HOUSEHOLD    |              | 117 |
| TOTAL                             | 89 |                                | NON-HEAD OF HOUSEHOL | 123          |     |